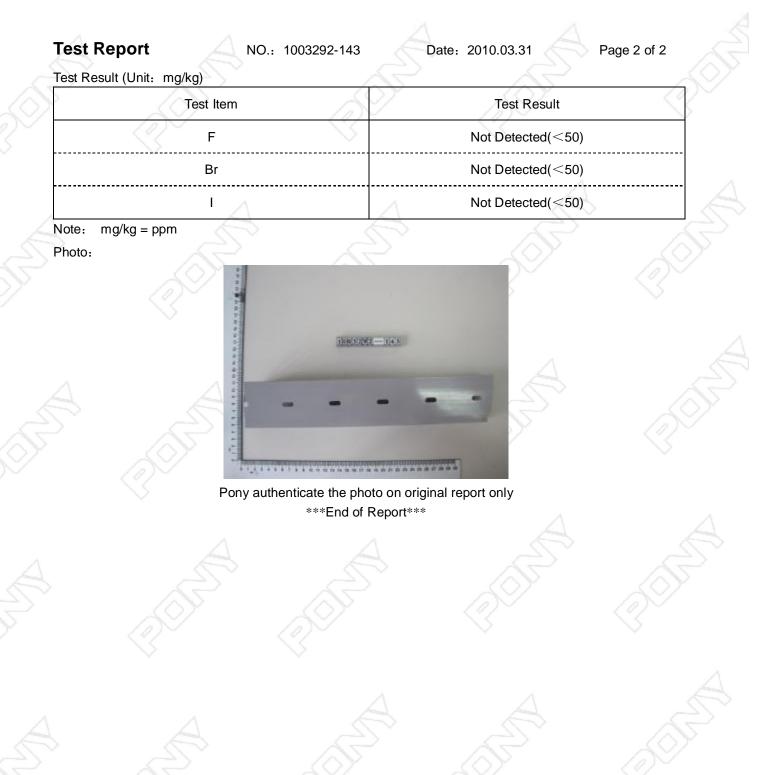

Sample Received Date: Test Period: 2010.03.29 2010.03.29 - 2010.03.31

Test Method:

With reference to EN 14582: 2007 method, F, Br, I Analysis is performed by IC

Test Result:

Please refer to next page

Approved by: